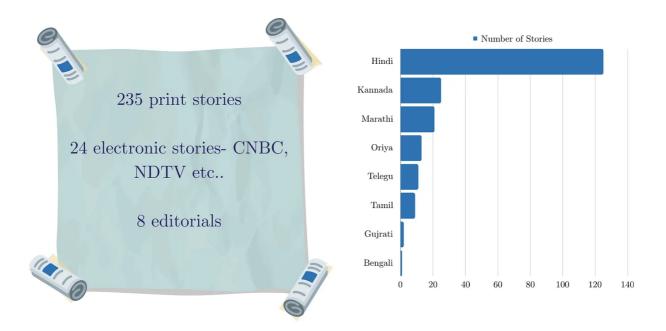

## Media engagement and impact

The report and its findings were covered by national dailies including leading media houses like Hindustan Times, the Indian Express, the Hindu, Deccan

Herald etc. after its launch earlier this year.

The report also found coverage in major financial dailies like the Mint, The Economic Times, The Hindu Business Line and Business Standard. It has also been covered by regional dailies which include Dainik Jagran, Amar Ujala, Maharashtra Times, Rajasthan Patrika and Andhra Jyoti.

Online news portals like The Wire, The Print, The Leaflet, The Quint, Punjab Kesari, The Quint Hindi, Janta se Rishta, Majhi Saheli and Scroll.in in addition to online editions of newspapers, covered the report bringing media coverage to a total of approximately more than 800 stories.