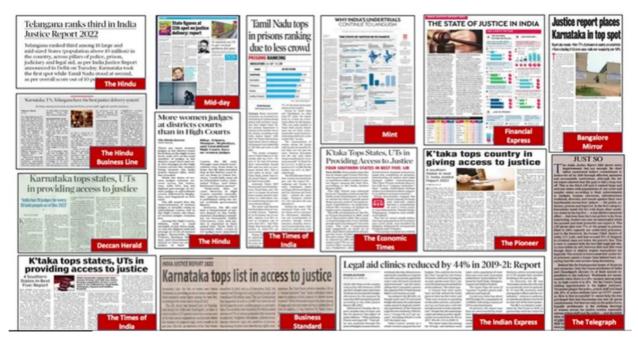

## Media engagement and impact

The report and its findings were covered by national dailies including leading media houses like Hindustan Times, the Indian Express, the Hindu, Deccan

Herald etc. after its launch earlier this year.

The report also found coverage in major financial dailies like the Mint, The Economic Times, The Hindu Business Line and Business Standard. It has also been covered by regional dailies which include Dainik Jagran, Amar Ujala, Maharashtra Times, Rajasthan Patrika and Andhra Jyoti.

Online news portals like The Wire, The Print, The Leaflet, The Quint, Punjab Kesari, The Quint Hindi, Janta se Rishta, Majhi Saheli and Scroll.in in addition to online editions of newspapers, covered the report bringing media coverage to a total of approximately more than 800 stories.

IJR 2022, in media

IJR 2022 in media

Till October 2023, six articles have been published by the team.