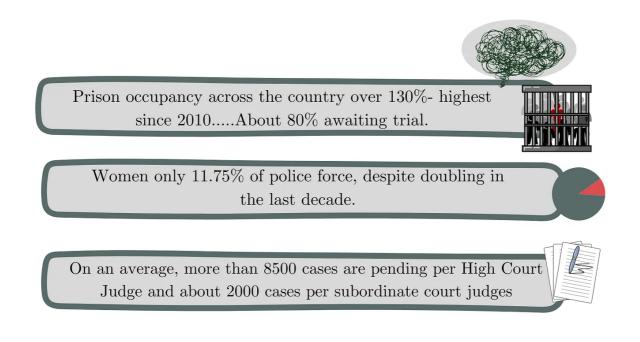

thority, and the State Human Rights Commissions.



We enriched our existing reports with the inclusion of State Human Rights Commissions (SHRCs), amplifying the depth of our research.



We added a dedicated section to the compliance with the Paramveer Singh Saini judgment on the installation of CCTV cameras in police stations. We added 15 new indicators to provide our readers a more nuanced peek into the world of justice delivery.

If you are looking to quickly review national and state-specific information, we offer comprehensive factsheets for you on our website.



It is always a work in progress!



This year, some states gave us reasons for **small celebrations** with improvements in their justice delivery systems.



#### But that is not all.

#### We also hit some shadowy spots!



## Making IJR accessible

In our commitment to broadening accessibility, we have translated the IJR 2022 into Hindi, making our findings available to a wider audience. Additionally, we are currently engaged in ongoing work of translating the report into Marathi and Tamil, with plans to release these versions in the coming year. By providing translations in regional languages, we aim to ensure that our research is accessible to diverse communities, fostering a more inclusive dissemination of information and furthering our dedication to making impactful insights available to a broader spectrum of readers.

Recognizing the challenge of sifting through a 200-page report for nuanced data points, we took a few proactive steps to enhance accessibility. We launched an interactive website where a