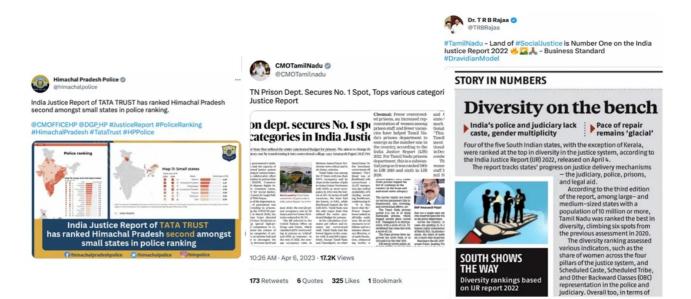

MADHYA PRADESH STATE FACTSHEET Police: High vacancy in 'general' category, women's share stagnates at 6%

Police: Officer vacancy at 46%, 'General' share remains over 50%

This analysis was covered widely by the local media.