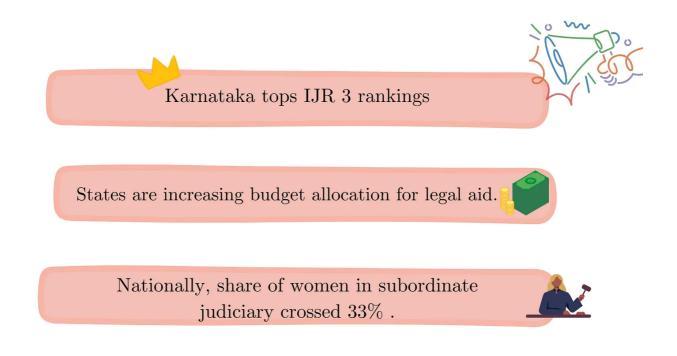

If you are looking to quickly review national and state-specific information, we offer comprehensive factsheets for you on our website.

It is always a work in progress!

This year, some states gave us reasons for **small celebrations** with improvements in their justice delivery systems.